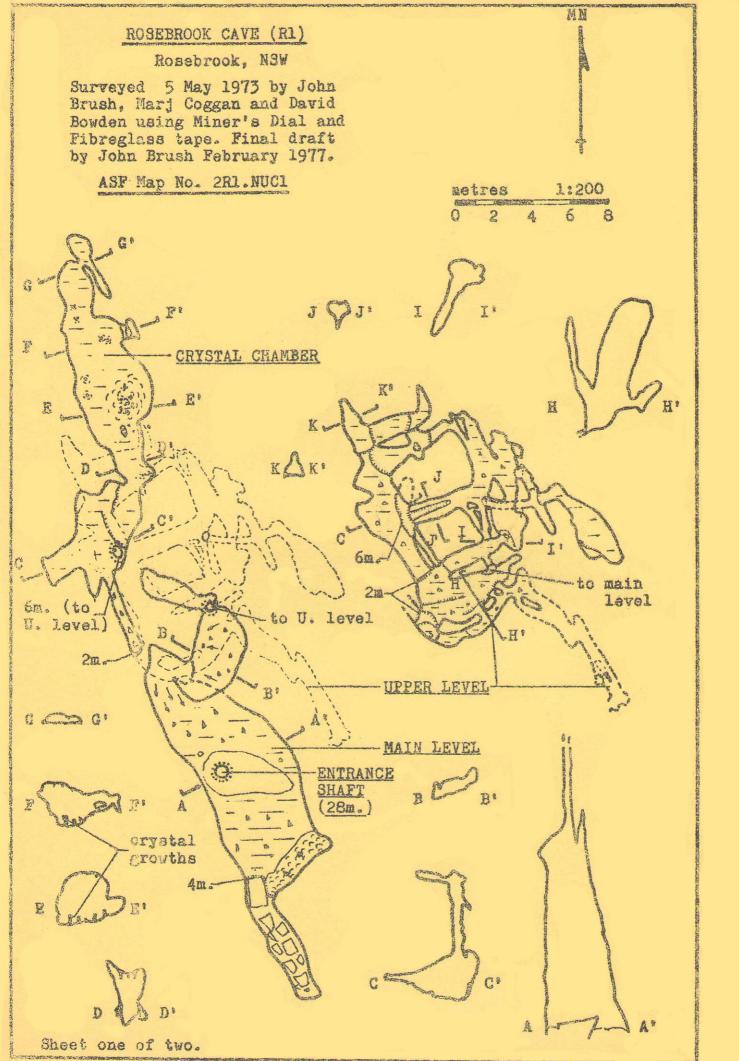

ng content works and the remaining content and the has not to my knowledge been closely th nedw sare aldt tigly of bedgestballs. Sid. . saves not is Based looked at file southern santion, but fould not get permission to do no. This was at the beight of the cave drawning season in the Nount Cembier area of South Australia, and the owner of "Tolbar" feared that we too would surely drown in any caves we night find on his preparty. . Ho amount of arguing could convince him that we were not going cave diving and that in any case, it was unlikely that the caves on his preparty (if anyi) would contain water.

1890000099799

Brush, J. (973; Cares of the Rosebrook (Bunyan) Area, NSW, Part Spaleoscalfit(10(2): 29-31 . 2:00.

> Cargan, M. '1973, Basabrook trip. depert, Seelecenstititi (0(3): 56-57.









"STRIEOGRAFFITT" VOL. 15 No. 2

之下 你的太郎

"SPELFOGRAFFITI" VOL. 13 No. 2

APRIL 1977 PAGE 14.

|